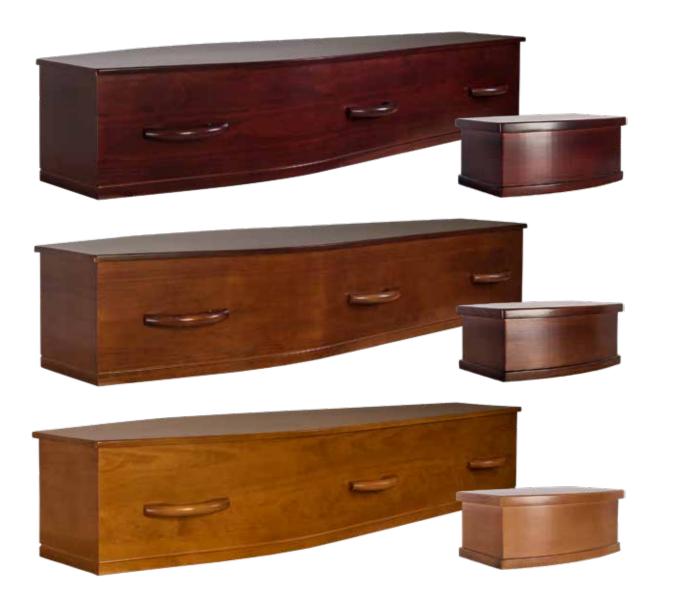

#### KOWHAI

Made from solid New Zealand pine the Kowhai is the traditional flat lid casket with a groove running around the base to give a subtle hint of sophistication and tradition. Includes matching nameplate and solid bar handles. Engraving \$35.00

\$1775.00

ROSEWOOD: Has a strong rosewood satin finish. The grains and colour tones change with the amount of natural light recieved.

HICKORY: Has a water based satin finish.
The traditional colour choice provides
a warmth that highlights the grains of
the wood.

RIMU: Has a rimu water based satin finish.
The familiar New Zealand colour choice
provides a natural appearance highlighting
the natural grains.

#### TEAL

The Teal is the traditiional raised lid casket made from New Zealand pine. Designed with a groove around the base and a three-teired lid.

\$2308.00

ROSEWOOD: Has a vibrant rosewood gloss finish. The grains and colour tones changes on the amount of natural light recieved.

HICKORY: Has a water based gloss finish.

The traditional colour choice provides
a warmth that highlights the grains of
the wood.

RIMU: Has a rimu water based gloss finish.
The familiar New Zealand colour choice
provides a natural appearance highlighting
the natural grains.