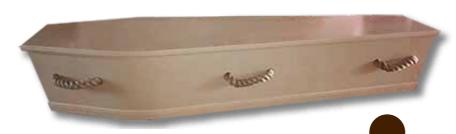

#### BELMONT CASKET

Plain flat lid MDF casket. Furnished with six solid pine handles. Internally furnished with cream quilted fabric.

\$1325.00

#### BELMONT CASKET ECO-ROPE HANDLES

Plain flat lid MDF casket. Furnished with six thick rope handles. Internally furnished with cream quilted fabric.

\$1325.00