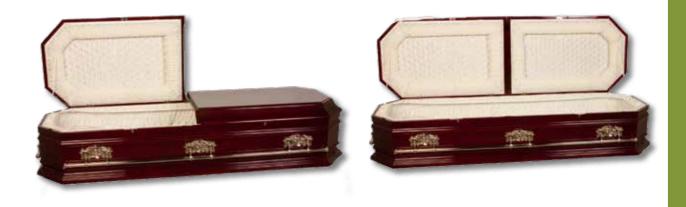

#### SOLID RIMU CASKET

Natural untreated rimu timber casket finished with solid timber handles and backing plates.

Internal furnishing can be selected according to individual preferences and include cream quilted fabrics, white silver fern embossed fabrics or environmentally friendly natural cotton fabric.

\$5195.00

THE BRUNNER RANGE IS
CONSTRUCTED OF NATURAL
TIMBER VENEER WITH A TOUCH
OF ELEGANCE AND STYLE.

THE Brunner RANGE