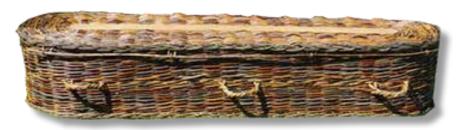

#### NATURAL WICKER

Our wicker caskets are constructed from natural stripped plantation willow saplings, woven into the typical casket form and finished with an attractive woven hem and a plywood base. The interior of the casket, including the lid is fully lined in an unbleached calico. Calico headrests and veils are included.