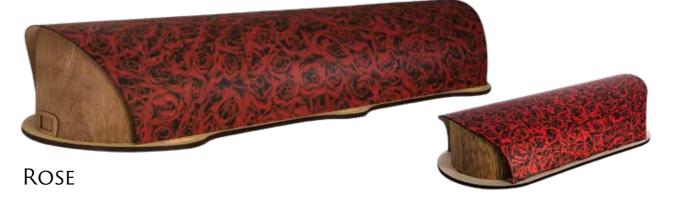

#### WAYFARER (DANDELION AND POHUTUKAWA)

The Wayfarer's slender sides and interlocking features enable it to be lightweight, very strong and retain a minimal elegant form. This plywood casket is finished with beautiful leather handles and latches on the lid. Printed with natural ink the dandelion has a legend that when you blow on the dandelion the seeds fly through the air carrying your thoughts and dreams to loved ones and the Pohutukawa has great spirtual significance for New Zealand.

The ridge of the urn represents life and the many milestones

we experience. Available in pohutukawa and dandelion.

The red roses embrace the time honoured way to say 'I love you'

The iconic silver fern on a black bacground is for the devoted AB fan or passionate kiwi.