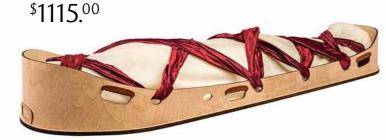

#### THE SHROUD BEARER (RED)

Minimal, functional and elegant, the Shroud Bearer comes with silk lacing and leather handles. Either use the provided shroud or your own shroud or blanket. The Shroud Bearer is suitable for a natural burial or cremation.

Low sides are ideal for lying in state at home or on the marae. Perfect choice for a natural burial.