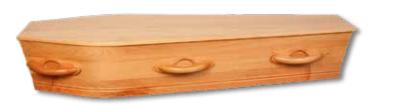

#### SOLID PINE HERITAGE CASKET

Natural pine timber casket finished with solid timber handles and backing plates. Internal furnishing can be selected according to individual preferences and include cream quilted fabrics, white silver fern embossed fabrics or environmentally friendly natural cotton fabric.