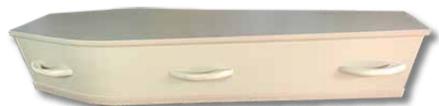

#### BELMONT CASKET

Plain flat lid MDF casket. Furnished with six solid pine handles. Internally furnished with cream quilted fabric.

\$1325.00

#### BELMONT CASKET ECO-ROPE HANDLES

Plain flat lid MDF casket. Furnished with six thick rope handles. Internally furnished with cream quilted fabric.

\$1325.00