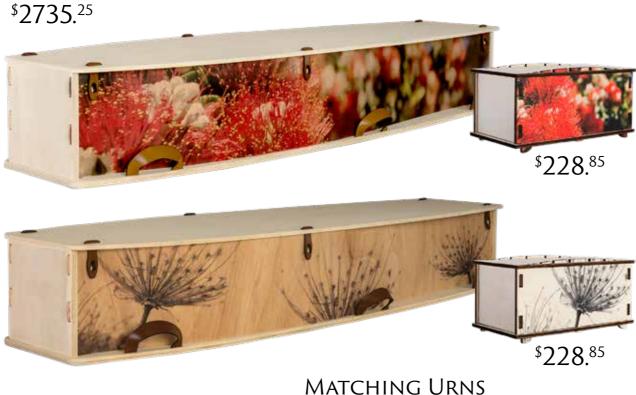

#### WAYFARER (DANDELION AND POHUTUKAWA)

The Wayfarer's slender sides and interlocking features enable it to be lightweight, very strong and retain a minimal elegant form. This plywood casket is finished with beautiful leather handles and latches on the lid. Printed with natural ink the dandelion has a legend that when you blow on the dandelion the seeds fly through the air carrying your thoughts and dreams to loved ones and the Pohutukawa has great spirtual significance for New Zealand.

The ridge of the urn represents life and the many milestones

we experience. Available in pohutukawa and dandelion.

The red roses embrace the time honoured way to say 'I love you'

The iconic silver fern on a black bacground is for the devoted AB fan or passionate kiwi.

#### MATCHING URNS

Modelled on the iconic award-winning caskets. The urn is carefully designed, crafted with interlocking features, soft lines and curves. Images are printed directly onto the plywood.

\$530.15