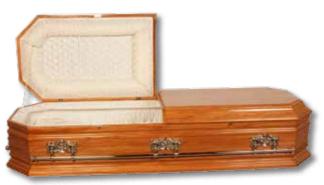

#### Rimu Veneer

Rimu veneer double raised lid casket with solid rimu handles. Lavishly furnished internally with a five piece quilted fabric.

\$2795.00

#### MAHOGANY VENEER

Mahogany veneer double raised lid casket fitted with solid mahogany handles.

Lavishly furnished internally with a five piece quilted fabric.

\$2795.00