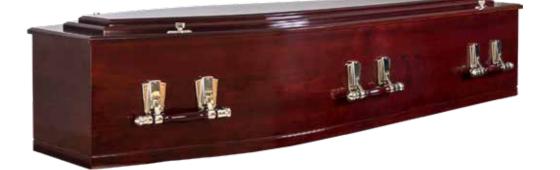

#### GRECO ROSEWOOD CASKET

Rosewood woodgrain polished finish with double raised lid and silver drop bar handles. Internally furnished with luxurious satin ruched fabric.

\$2495.00

#### GRECO RIMU CASKET

Rimu woodgrain polished finish with double raised lid and silver drop bar handles. Internally furnished with luxurious satin ruched fabric.

\$2495.00