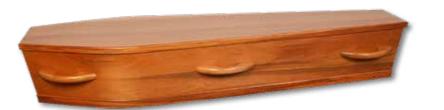

#### RIMU VENEER CASKET

Rimu veneer flat lid casket fitted with untreated solid rimu handles. Internal furnishing can be selected according to individual preferences and include cream quilted fabrics, white silver fern embossed fabrics or environmentally friendly natural cotton fabric.

\$2550.00