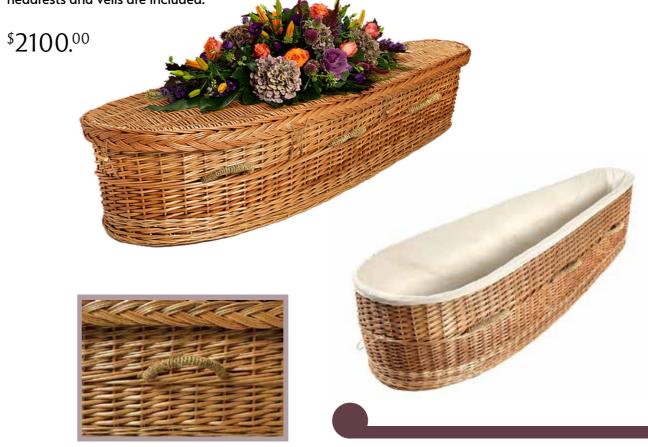

#### NATURAL WICKER

Our wicker caskets are constructed from natural stripped plantation willow saplings, woven into the typical casket form and finished with an attractive woven hem and a plywood base. The interior of the casket, including the lid is fully lined in an unbleached calico. Calico headrests and veils are included.