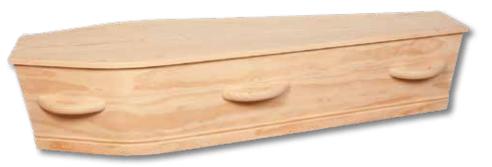

#### SOLID PINE HERITAGE CASKET

Natural pine timber casket finished with solid timber handles and backing plates. Internal furnishing can be selected according to individual preferences and include cream quilted fabrics, white silver fern embossed fabrics or environmentally friendly natural cotton fabric.

\$2525.00