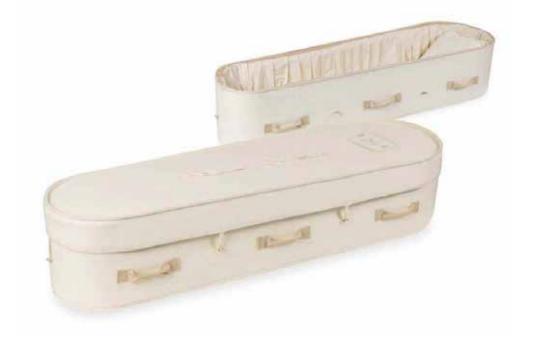

#### NATURAL LEGACY

Natural Legacy wool caskets are a beautiful and comforting alternative to a traditional casket.

Gentle on the eye and soft to the touch. Natural Legacy wool caskets, are loved by families for the less severe and more personalised farewell.

Suitable for both burial and cremation, the non traditional casket shape, combined with the soft strokeable finish allows a more relatable and less "final" experience for those left behind and can particularly be comforting to sensitive and younger members at a service.

\$2485.00