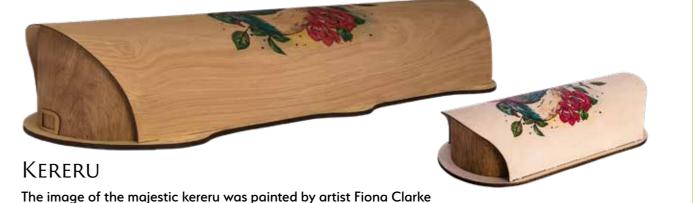

## THEKererurange

#### MACROCARPA TIMBER

Solid macrocarpa double raised lid casket fitted with turned macrocarpa handles. Internally fitted with luxurious five piece quilted fabrics.

\$5035.00

#### RIMU TIMBER

Solid rimu double raised lid casket with fitted turned rimu handles. Internally fitted with luxurious five piece quilted fabrics.

\$6415.00

#### Oak Timber

Solid oak double raised lid casket with silver or gold solid handles. Internally fitted with luxurious five piece quilted fabrics.

\$5685.00

#### MAHOGANY TIMBER

Solid mahogany double raised lid casket fitted with turned mahogany handles. Internally fitted with luxurious five piece quilted fabrics.

\$6155.00

HAND CRAFTED SOLID TIMBER
RANGE OF FOUR WOOD TYPE
CASKETS. ROUTERED PANELS WTH
ELEGANT DOUBLE RAISED LIDS.