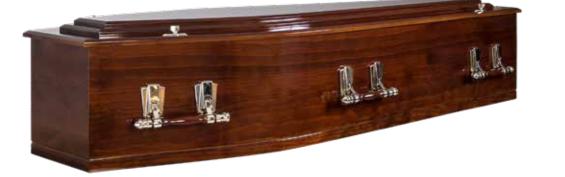

#### GRECO ROSEWOOD CASKET

Rosewood woodgrain polished finish with double raised lid and silver drop bar handles. Internally furnished with luxurious satin ruched fabric.

\$2495.00

#### GRECO RIMU CASKET

Rimu woodgrain polished finish with double raised lid and silver drop bar handles. Internally furnished with luxurious satin ruched fabric.

\$2495.00