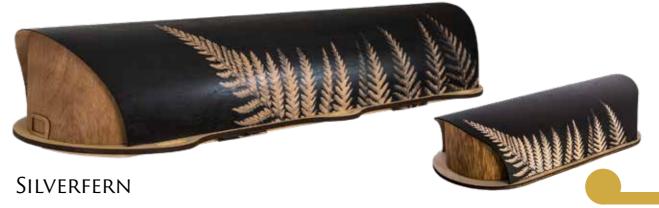

#### WAYFARER (DANDELION AND POHUTUKAWA)

The Wayfarer's slender sides and interlocking features enable it to be lightweight, very strong and retain a minimal elegant form. This plywood casket is finished with beautiful leather handles and latches on the lid. Printed with natural ink the dandelion has a legend that when you blow on the dandelion the seeds fly through the air carrying your thoughts and dreams to loved ones and the Pohutukawa has great spirtual significance for New Zealand.

The ridge of the urn represents life and the many milestones

we experience. Available in pohutukawa and dandelion.

The red roses embrace the time honoured way to say 'I love you'

The iconic silver fern on a black bacground is for the devoted AB fan or passionate kiwi.