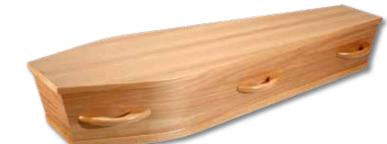

#### MACROCARPA VENEER CASKET

Macrocarpa veneer flat lid casket fitted with untreated solid macrocarpa handles. Internal furnishing can be selected according to individual preferences and include cream quilted fabrics, white silver fern embossed fabrics or environmentally friendly natural cotton fabric.

\$2550.00

THE Brunner RANGE - Kötükü