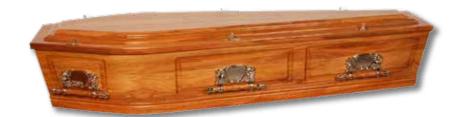

#### SOLID MACROCARPA CASKET

Natural untreated macrocarpa timber casket finished with solid timber handles and backing plates. Internal furnishing can be selected according to individual preferences and include cream quilted fabrics, white silver fern embossed fabrics or environmentally friendly natural cotton fabric.

\$4395.00