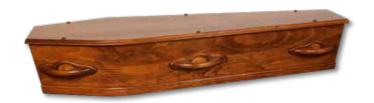

#### RIMU VENEER CASKET

Rimu veneer flat lid casket fitted with untreated solid rimu handles. Internal furnishing can be selected according to individual preferences and include cream quilted fabrics, white silver fern embossed fabrics or environmentally friendly natural cotton fabric.