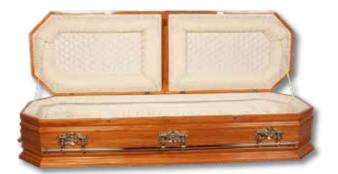

#### Rimu Veneer

Rimu veneer double raised lid casket with solid rimu handles. Lavishly furnished internally with a five piece quilted fabric.

\$2795.00

#### MAHOGANY VENEER

Mahogany veneer double raised lid casket fitted with solid mahogany handles.

Lavishly furnished internally with a five piece quilted fabric.

\$2795.00