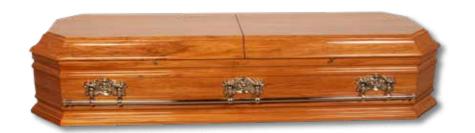

#### Rimu Veneer

Rimu veneer double raised lid casket with solid rimu handles. Lavishly furnished internally with a five piece quilted fabric.

\$2795.00

#### MAHOGANY VENEER

Mahogany veneer double raised lid casket fitted with solid mahogany handles.

Lavishly furnished internally with a five piece quilted fabric.

\$2795.00