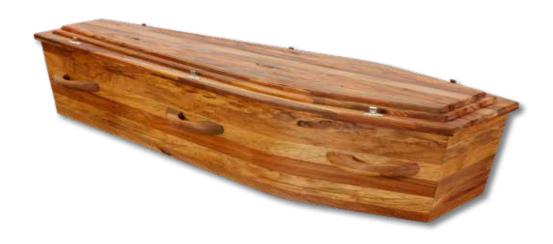

#### SOLID RIMU CASKET

Natural untreated rimu timber casket finished with solid timber handles and backing plates.

Internal furnishing can be selected according to individual preferences and include cream quilted fabrics, white silver fern embossed fabrics or environmentally friendly natural cotton fabric.

\$5195.00

THE BRUNNER RANGE IS
CONSTRUCTED OF NATURAL
TIMBER VENEER WITH A TOUCH
OF ELEGANCE AND STYLE.

THE Brunner RANGE