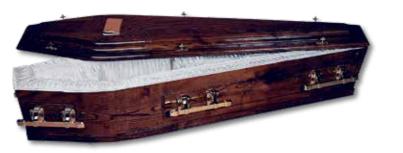

#### SOLID RIMU CASKET

Natural untreated rimu timber casket finished with solid timber handles and backing plates.

Internal furnishing can be selected according to individual preferences and include cream quilted fabrics, white silver fern embossed fabrics or environmentally friendly natural cotton fabric.

#### RIMU TIMBER

Solid rimu double raised lid casket with fitted turned rimu handles. Internally fitted with luxurious five piece quilted fabrics.

\$6415.00