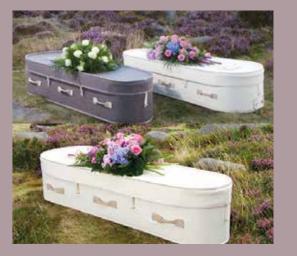

#### NATURAL LEGACY

Natural Legacy wool caskets are a beautiful and comforting alternative to a traditional casket.

Gentle on the eye and soft to the touch. Natural Legacy wool caskets, are loved by families for the less severe and more personalised farewell.

Suitable for both burial and cremation, the non traditional casket shape, combined with the soft strokeable finish allows a more relatable and less "final" experience for those left behind and can particularly be comforting to sensitive and younger members at a service.

\$2485.00