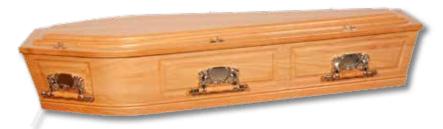

#### SOLID PINE HERITAGE CASKET

Natural pine timber casket finished with solid timber handles and backing plates. Internal furnishing can be selected according to individual preferences and include cream quilted fabrics, white silver fern embossed fabrics or environmentally friendly natural cotton fabric.

\$2525.00