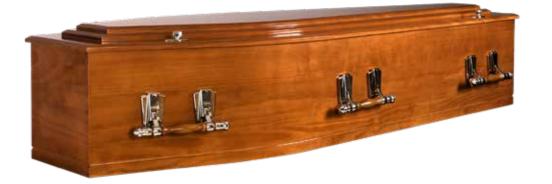

#### GRECO ROSEWOOD CASKET

Rosewood woodgrain polished finish with double raised lid and silver drop bar handles. Internally furnished with luxurious satin ruched fabric.

\$2495.00

#### GRECO RIMU CASKET

Rimu woodgrain polished finish with double raised lid and silver drop bar handles. Internally furnished with luxurious satin ruched fabric.

\$2495.00