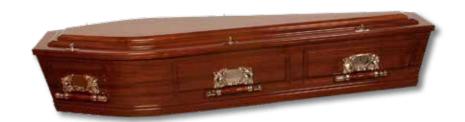

#### SOLID MACROCARPA CASKET

Natural untreated macrocarpa timber casket finished with solid timber handles and backing plates. Internal furnishing can be selected according to individual preferences and include cream quilted fabrics, white silver fern embossed fabrics or environmentally friendly natural cotton fabric.

#### MACROCARPA TIMBER

Solid macrocarpa double raised lid casket fitted with turned macrocarpa handles. Internally fitted with luxurious five piece quilted fabrics.

\$5035.00