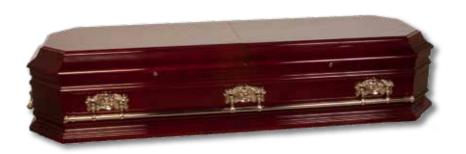

#### GRECO ROSEWOOD CASKET

Rosewood woodgrain polished finish with double raised lid and silver drop bar handles. Internally furnished with luxurious satin ruched fabric.

\$2495.00

#### GRECO RIMU CASKET

Rimu woodgrain polished finish with double raised lid and silver drop bar handles. Internally furnished with luxurious satin ruched fabric.

\$2495.00