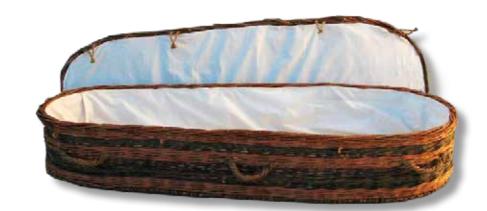

#### NATURAL WICKER

Our wicker caskets are constructed from natural stripped plantation willow saplings, woven into the typical casket form and finished with an attractive woven hem and a plywood base. The interior of the casket, including the lid is fully lined in an unbleached calico. Calico headrests and veils are included.